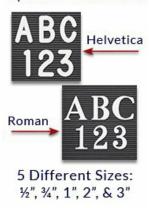

# FOR CURRENT PRICING, VISIT THE ID # LISTED ABOVE

Variety of Letter Set Options to Choose From

### **Ordering Options**

• Optional letter & character sets (1/2", 3/4", 1", 2", 3")

| Model     | Letter Board Size   | Overall Height | Ships Via | Shipping Weight |  |
|-----------|---------------------|----------------|-----------|-----------------|--|
| OFLBP2436 | 24" Wide x 36" High | 58"            | UPS       | 16 LBS          |  |