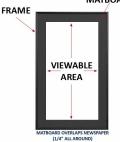

### FOR CURRENT PRICING, VISIT THE ID # LISTED ABOVE

FREE SHIPPING

MATBOARD

#### Product Details

- **Newspaper Frame**
- Display your New England Patriots Super Bowl 51 Champs Paper
- Frame Only, Newspaper NOT Included
- Wood Picture Frame
- Frame Profile: 1 3/8" Wide

- Overall Wood Frame Depth: 3/4"
  Wall Mount Newspaper Picture Frame
  Newspaper Thickness: Frames accommodate up to 10 Pages
- Frame Orientation: All sizes come standard in **PORTRAIT** orientation
- 9 Wood frame finishes available
- Beveled Matte Board: Choose from a variety of colors
- Strong lightweight acrylic provides a clear viewing window
- 1/8" Cardboard Backer
- Installs Easily: Wall Mounting & Framing hardware included
- Newspaper display frames for INDOOR USE ONLY
- Call to customize the Newspaper Size (Broad or Tabloid)
- Call to customize the Newspaper Style (Wood Frame or Matboard Color)

#### IMPORTANT! WE NEED YOUR NEWSPAPER SIZE

Newspaper sizes are constantly changing in this day and age. For that reason we require you to measure your newspaper and provide the **EXACT** dimensions (Width x Height)

When ordering the Newspaper Frame below, make sure to provide your **EXACT** newspaper measurements into the blank text box labeled:

#### "Enter Your EXACT Newspaper Size"

This is the size we will build the newspaper frame for