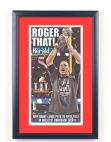

### New England Patriots Super Bowl 51 Champions Newspaper Wood Display Frame

#### Product Details

- **Newspaper Frame**
- Display your New England Patriots Super Bowl 51 Champs Paper
- Frame Only, Newspaper NOT Included
- Wood Picture Frame
- Frame Profile: 1 3/8" Wide

- Overall Wood Frame Depth: 3/4"
  Wall Mount Newspaper Picture Frame
  Newspaper Thickness: Frames accommodate up to 10 Pages
- Frame Orientation: All sizes come standard in **PORTRAIT** orientation
- 9 Wood frame finishes available
- Beveled Matte Board: Choose from a variety of colors
- Strong lightweight acrylic provides a clear viewing window
- 1/8" Cardboard Backer
- Installs Easily: Wall Mounting & Framing hardware included
- Newspaper display frames for INDOOR USE ONLY
- Call to customize the Newspaper Size (Broad or Tabloid)
- Call to customize the Newspaper Style (Wood Frame or Matboard Color)