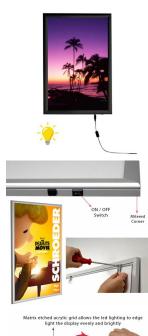

## **Product Details**

- SLIM LED Light Box with Black Snap Frame
- Frame Accepts11x17 Size Printed Graphics Sheets Classic Style with Mitered Frame Corners
- Frame Profile: 1" WIDE
- Frame Sides Made with Durable Aluminum
- Slim Design: 3/4" Depth
- Black Frame Finish
- Illuminated Wall Frame for Posters, Signs, Photography, Etc.
- Graphic is front loaded into Snap Open Frame

- Non-Glare Protective Overlay Included All four frame sides snap open by hand Mount Frame in Portrait & Landscape Orientation.
- Overall snap frame Size 12.26" x 18.26"
- Etched Matrix Acrylic Grid evenly and brightly lights up the frame. LED slim light box frames: low maintenance and energy costs.
- Built-In ON/OFF Switch
- UL Approved and Rated: All units pass UL/CE PAT test Comes with a 6.5ft electrical cable
- LED Black Lightbox for Indoor Use
- Easy-to-follow instructions
- Each LED Frame is Packed Individually in a Cardboard Box
  11 x 17 Black Illuminated Snap Frames Quick Ships in 1-2 Days