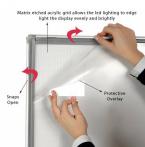

## **Product Details**

- SLIM LED Light Box with Black Snap Frame
- Frame Accepts11x17 Size Printed Graphics Sheets Classic Style with Mitered Frame Corners
- Frame Profile: 1" WIDE
- Frame Sides Made with Durable Aluminum
- Slim Design: 3/4" Depth
- Black Frame Finish
- Illuminated Wall Frame for Posters, Signs, Photography, Etc.
- Graphic is front loaded into Snap Open Frame

- Non-Glare Protective Overlay Included All four frame sides snap open by hand Mount Frame in Portrait & Landscape Orientation.
- Overall snap frame Size 12.26" x 18.26"
- Etched Matrix Acrylic Grid evenly and brightly lights up the frame. LED slim light box frames: low maintenance and energy costs.
- Built-In ON/OFF Switch
- UL Approved and Rated: All units pass UL/CE PAT test Comes with a 6.5ft electrical cable
- LED Black Lightbox for Indoor Use
- Easy-to-follow instructions
- Each LED Frame is Packed Individually in a Cardboard Box
  11 x 17 Black Illuminated Snap Frames Quick Ships in 1-2 Days