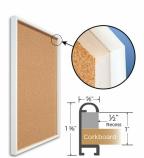

## **Product Details**

- Access Cork Boardâ,,¢
- 48" x 48" Cork Board
- Designer #43 Shadow Box Frame Style
- Recessed Shadow Box Display Frame
- Classic Round Top Picture Frame Profile Design
- **Cork Board Recessed into Frame**
- Open Face Aluminum Metal Frame
- Overall Frame Depth: 1 5/8"
- Wall Mount Cork Bulletin Board
- Natural Tan Cork Board #43 frame Profile (5/8" Wide) borders the cork display board
- Designer #43 Profile: 5/8" Wide
- 5 Popular Metal Frame Finishes 48"x48" is the Outside Frame Dimension
- Use Push Pins, Map Pins or Tacks
- Pin Messages, Menus, Flyers, Photos, Other Info + Announcements
- Optional Fabric Cork Colors | Clear or Multi-Color Pushpins Hanging Hardware on the frame back for easy wall mount.
- 48 x 48 Access Cork Boardâ, ¢ Recessed Shadowbox for INDOOR use
- Call for Custom Corkboard Displays Metal or Wood Framed

## Ordering Options

- Fabric Covering over Cork bulletin board (see 6 colors below)
- Hard Plastic Push Pins: Clear or Multi-Color pins (100 per box)

\*CUSTOM SIZES AVAILABLE | CALL US

| Model            | Cork Board (Overall Frame Size) | Viewable Area     | Orientation | Ships Via |
|------------------|---------------------------------|-------------------|-------------|-----------|
| OFCORKM43-4848-S | 48" x 48"                       | 46 3/4" x 46 3/4" | Square      | FedEx     |