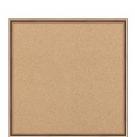

## Access Cork Boardâ,,¢ 48"x48" Open Face Shadow Box Style Designer 43 Metal Framed Recessed Cork **Bulletin Board**

FOR CURRENT PRICING, VISIT THE ID # LISTED ABOVE FREE SHIPPING

## **Product Details**

- Access Cork Boardâ,,¢
- 48" x 48" Cork Board
- Designer #43 Shadow Box Frame Style
- Recessed Shadow Box Display Frame
- Classic Round Top Picture Frame Profile Design
- **Cork Board Recessed into Frame**
- Open Face Aluminum Metal Frame
- Overall Frame Depth: 1 5/8"
- Wall Mount Cork Bulletin Board
- Natural Tan Cork Board #43 frame Profile (5/8" Wide) borders the cork display board
- Designer #43 Profile: 5/8" Wide
- 5 Popular Metal Frame Finishes 48"x48" is the Outside Frame Dimension
- Use Push Pins, Map Pins or Tacks
- Pin Messages, Menus, Flyers, Photos, Other Info + Announcements
- Optional Fabric Cork Colors | Clear or Multi-Color Pushpins Hanging Hardware on the frame back for easy wall mount.
- 48 x 48 Access Cork Boardâ, ¢ Recessed Shadowbox for INDOOR use
- Call for Custom Corkboard Displays Metal or Wood Framed