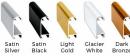

## **Product Details**

- Access Cork Boardâ,,¢
- 48" x 48" Cork Board
- Designer #43 Shadow Box Frame Style
- Recessed Shadow Box Display Frame
- Classic Round Top Picture Frame Profile Design
- **Cork Board Recessed into Frame**
- Open Face Aluminum Metal Frame
- Overall Frame Depth: 1 5/8"
- Wall Mount Cork Bulletin Board
- Natural Tan Cork Board #43 frame Profile (5/8" Wide) borders the cork display board
- Designer #43 Profile: 5/8" Wide
- 5 Popular Metal Frame Finishes 48"x48" is the Outside Frame Dimension
- Use Push Pins, Map Pins or Tacks
- Pin Messages, Menus, Flyers, Photos, Other Info + Announcements
- Optional Fabric Cork Colors | Clear or Multi-Color Pushpins Hanging Hardware on the frame back for easy wall mount.
- 48 x 48 Access Cork Boardâ, ¢ Recessed Shadowbox for INDOOR use
- Call for Custom Corkboard Displays Metal or Wood Framed