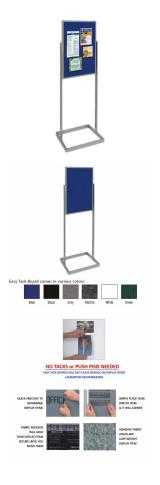

## 22 x 28 EASY-TACK Pedestal Sign Holder with Open Face Board, Single Sided, Silver Chrome Aluminum

## **Product Details**

- Double Pedestal EASY-TACK Board Floor Stand
- Open Face Tack Board
- Self adhesive fabric allows for quick and easy placement of lightweight items Overall EZ Tack Board Size: 22 Wide x 28 High
- NO PUSH PINS or THUMB TACKS NEEDED!
- Double-Pole Pedestal Finished in Polished Silver (Chrome) Finish Double Pedestal Overall Height: 53" tall Tack Boards 22x28 displays for INDOOR use only

| Model      | Overall EZ Tack Board Size | Overall Height | Ships Via | Shipping Weight |
|------------|----------------------------|----------------|-----------|-----------------|
| OFPTB-2228 | 22" Wide x 28" High        | 53"            | UPS       | 13 LBS          |