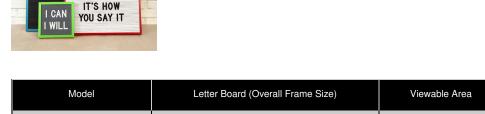

#### Ordering Options

Product Details

- Frame Orientation: Portrait or Landscape
- Optional letter & character sets (1/2", 3/4", 1", 2", 3")

| Letter Board (Overall Frame Size) | Viewable Area     | Orientation           | Ship Wt. |
|-----------------------------------|-------------------|-----------------------|----------|
| 16" x 20"                         | 15 1/4" x 19 1/4" | Portrait or Landscape | 6 LBS    |