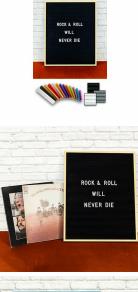

#### FOR CURRENT PRICING, VISIT THE ID # LISTED ABOVE **FREE SHIPPING**

COLORFUL ACCESS LETTERBOARDS

> IT'S NOT WHAT YOU SAY

OFLETM117-1620

- **Colorful Access Letterboards** 16" x 20" Letterboard
- Letter Board with Changeable Letters Open Face Colorful Metal Framed Letter Board
- BLACK, GRAY, or WHITE Letter Board
- Felt Covered Letter Board #117 frame Profile (7/16" Wide) borders the Felt Letter Board
- Classic Metal Picture Frame Style with Flat Profile Face
- Aluminum Frame
- 10+ Colorful Metal Frame Finishes •
- Portrait and Landscape Sizes
- 16"x20" is the Outside Frame Dimension

- Overall Frame Depth: 1 5/16" Letterboard with 1/4" grooves allows for Easy Letter & Number Insertion 3/4" White or Black Helvetica letters and numbers included (290 Characters) ٠
- Optional Plastic Letters Sets Sizes in Helvetica and Roman Fonts
- Ideal for Signs, Messages, Home Decor, Menus, Directories, Other Info + Announcements Perfect for Home or Office Use •
- ٠
- Hanging Hardware on the frame back for easy wall or ceiling mount. •
- Access Letterboards Open Face Felt 16 x 20 Display for INDOOR use