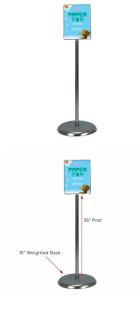

## 8.5 x 11 Poster Sign Stand | Silver Chrome

## **Product Details**

- Indoor Poster Pedestal Sign Holder

- Accepts 8.5 x 11 Posters
  Overall Weight: 15 LBS
  Slide-In Top Loading Poster/Signs that are up to 3/32" thick
  Satin Silver Frame with Chrome Pedestal

- Poster Size: 8.5" Wide x 11" High
  Overall Height: 36" Plus Frame Height
  Base Diameter: 15"
- Sign Stand comes with NO Acrylics OPEN FACE Style
- Sign/Poster Pedestal Holders are For INDOOR DISPLAY USE ONLY

| Model     | Poster Insert Size   | Overall Height          | Shipping Weight | Ships Via |  |
|-----------|----------------------|-------------------------|-----------------|-----------|--|
| SPPH8511S | 8.5" Wide x 11" High | 36" Post + Frame Height | 15 LBS          | UPS       |  |