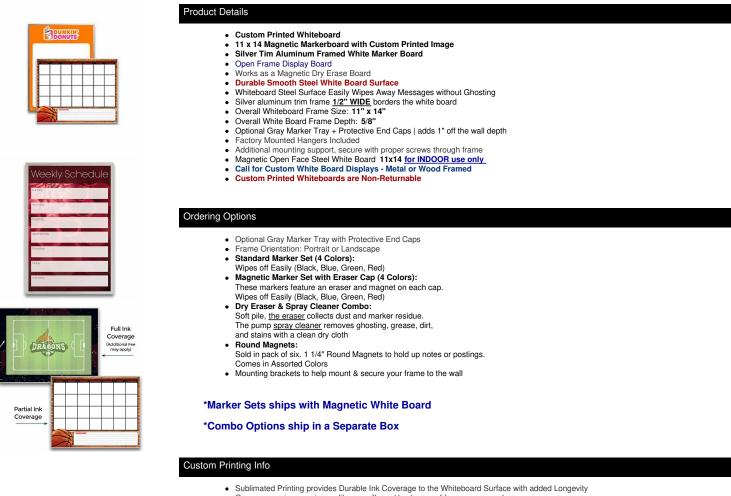

## Custom Printed 11 x 14 Dry-Erase White Board Magnetic Marker Board with Silver Metal Frame

## FOR CURRENT PRICING, VISIT THE ID # LISTED ABOVE

- Once we receive your image file, we will send back a proof for your approval.
  4 Color Printing Included. For more detail and options, call for a quote.
- Send Files in PDF, EPS or Hi Res JPEG Format.
- NOTE: If an image file is provided with full Ink Coverage specifications, an additional fee may apply.
- NOTE: Providing the PMS Color Information is ideal for all jobs. This can be apart of a working file sent over to us, or included when ordering the display board.

| Model       | Overall Size | Orientation           | Ships Via | Shipping Weight |
|-------------|--------------|-----------------------|-----------|-----------------|
| CMMGMB-1114 | 11" x 14"    | Portrait or Landscape | UPS       | 3 LBS           |