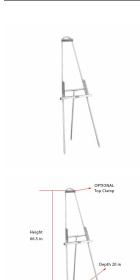

## Adjustable SOLID Brushed Stainless Steel Easel Stand | 24" Wide x 66.5" High x 20" Deep

## **Product Details**

- Ultra Luxury Brushed Stainless Steel Easel
- Elegant Hospitality Floor Easel Sign Holder Heavy-Duty, Deluxe Easel Sign / Poster Floor Stand
- Overall Dimensions: 24" Wide x 66.5" High x 20" Depth
- Easel is at Ideal Viewing Angle
- Includes an Adjustable Ledge to hold Posters, Signs, or Framed Prints 5 Position Adjustable Ledge
- Single-Sided Use
- Round Top Design
- OPTIONAL Top Clamp can turn your display into a Flip Chart as needed. 100% STAINLESS STEEL
- Made in the USA
- 24x66.5 Stainless Steel Easel is Ideal for Restaurants, Hotels, Lobbies, Etc...
- Ultra Luxury 24 x 66.5 Easel Sign Stand for Only Indoor Use

| Model      | Overall Dimensions               | Weight |
|------------|----------------------------------|--------|
| FBBSSE2466 | 24" Wide x 66.5" High x 20" Deep | 23 LBS |