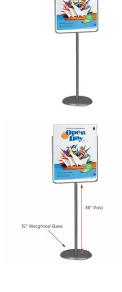

## 22 x 28 Poster Sign Stand | Silver Chrome

## **Product Details**

- Indoor Poster Pedestal Sign Holder

- Accepts 22 x 28 Posters
  Overall Weight: 20 LBS
  Slide-In Top Loading Poster/Signs that are up to 3/32" thick
  Satin Silver Frame with Chrome Pedestal

- Poster Size: 22" Wide x 28" High
  Overall Height: 36" Plus Frame Height
  Base Diameter: 15"
- Sign Stand comes with NO Acrylics OPEN FACE Style
- Sign/Poster Pedestal Holders are For INDOOR DISPLAY USE ONLY

| Model     | Poster Insert Size  | Overall Height          | Shipping Weight | Ships Via |
|-----------|---------------------|-------------------------|-----------------|-----------|
| SPPH2228S | 22" Wide x 28" High | 36" Post + Frame Height | 20 LBS          | UPS       |