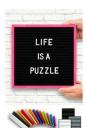

### Open Face 10 x 10 Colorful Metal Framed Felt Letter Boards

#### Product Details

- Colorful Access Letterboards
- 10" x 10" Letterboard
- Letter Board with Changeable Letters
  Open Face Colorful Metal Framed Letter Board
- BLACK, GRAY, or WHITE Letter Board
- Felt Covered Letter Board #117 frame Profile (7/16" Wide) borders the Felt Letter Board
- Classic Metal Picture Frame Style with Flat Profile Face
- Aluminum Frame
- 10+ Colorful Metal Frame Finishes 10"x10" is the Outside Frame Dimension