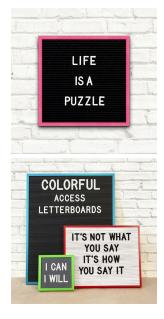

### Open Face 10 x 10 Colorful Metal Framed Felt Letter Boards

#### Product Details

- Colorful Access Letterboards
- 10" x 10" Letterboard
- Letter Board with Changeable Letters
  Open Face Colorful Metal Framed Letter Board
- BLACK, GRAY, or WHITE Letter Board
- Felt Covered Letter Board #117 frame Profile (7/16" Wide) borders the Felt Letter Board
- Classic Metal Picture Frame Style with Flat Profile Face
- Aluminum Frame
- 10+ Colorful Metal Frame Finishes 10"x10" is the Outside Frame Dimension