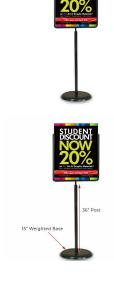

## **Product Details**

- Indoor Poster Pedestal Sign Holder

- Accepts 24 x 36 Posters
  Overall Weight: 22 LBS
  Slide-In Top Loading Poster/Signs that are up to 3/32" thick
  Satin Black Frame with Black Aluminum Pedestal

- Poster Size: 24" Wide x 36" High
  Overall Height: 36" Plus Frame Height
  Base Diameter: 15"
- Sign Stand comes with NO Acrylics OPEN FACE Style
- Sign/Poster Pedestal Holders are For INDOOR DISPLAY USE ONLY

| Model     | Poster Insert Size  | Overall Height          | Shipping Weight | Ships Via |
|-----------|---------------------|-------------------------|-----------------|-----------|
| SPPH2436B | 24" Wide x 36" High | 36" Post + Frame Height | 22 LBS          | UPS       |