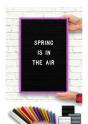

## Open Face 11 x 17 Colorful Metal Framed Felt Letter Boards

### Product Details

- Colorful Access Letterboards
- 11" x 17" Letterboard
- Letter Board with Changeable Letters
  Open Face Colorful Metal Framed Letter Board
- BLACK, GRAY, or WHITE Letter Board
- Felt Covered Letter Board #117 frame Profile (7/16" Wide) borders the Felt Letter Board
- Classic Metal Picture Frame Style with Flat Profile Face
- Aluminum Frame
- 10+ Colorful Metal Frame Finishes
- Portrait and Landscape Sizes
- 11"x17" is the Outside Frame Dimension

- Overall Frame Depth: 1 5/16"
  Letterboard with 1/4" grooves allows for Easy Letter & Number Insertion 3/4" White or Black Helvetica letters and numbers included (290 Characters)
- Optional Plastic Letters Sets Sizes in Helvetica and Roman Fonts
- Ideal for Signs, Messages, Home Decor, Menus, Directories, Other Info + Announcements Perfect for Home or Office Use
- Hanging Hardware on the frame back for easy wall or ceiling mount.
- Access Letterboards Open Face Felt 11 x 17 Display for INDOOR use