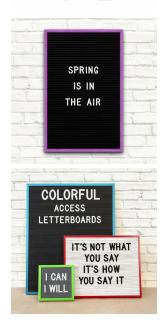

## Open Face 11 x 17 Colorful Metal Framed Felt Letter Boards

### Product Details

- Colorful Access Letterboards
- 11" x 17" Letterboard
- Letter Board with Changeable Letters
  Open Face Colorful Metal Framed Letter Board
- BLACK, GRAY, or WHITE Letter Board
- Felt Covered Letter Board #117 frame Profile (7/16" Wide) borders the Felt Letter Board
- Classic Metal Picture Frame Style with Flat Profile Face
- Aluminum Frame
- 10+ Colorful Metal Frame Finishes
- Portrait and Landscape Sizes
- 11"x17" is the Outside Frame Dimension

- Overall Frame Depth: 1 5/16"
  Letterboard with 1/4" grooves allows for Easy Letter & Number Insertion 3/4" White or Black Helvetica letters and numbers included (290 Characters)
- Optional Plastic Letters Sets Sizes in Helvetica and Roman Fonts
- Ideal for Signs, Messages, Home Decor, Menus, Directories, Other Info + Announcements Perfect for Home or Office Use
- Hanging Hardware on the frame back for easy wall or ceiling mount.
- Access Letterboards Open Face Felt 11 x 17 Display for INDOOR use