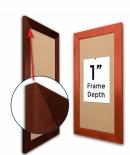

## FREE SHIPPING

Bold 234" Wide Wood Profile

### Product Details

- 20x48 Access Cork Boardâ,,¢
- **Wood Framed Message Display Board**
- Open Face Corkboard

  Bold Wide-Wood Frame
- Wooden Picture Frame Style with Bold, Flat Face Profile
- 2 3/4" Wide Frame Profile
- Natural Tan Pebble Cork Surface
- 7 Popular Natural Wood Stain Frame Finishes
- Wood Frame Profile: 2 3/4" Wide
- Portrait and Landscape Sizes 20" x 48" refer to the Outside Frame Dimension
- Overall Frame Depth: 1"
- Ideal as a message board, notice board, announcement board
- Black PVC Backer is installed onto the backside of the frame to provide additional support to the bulletin board
- . Hanging Hardware on the frame back for wall or ceiling mount.
- Optional Fabric Covered Cork Colors
  Optional Pushpins: Clear and Multi-Colored
- Access Bulletin Boards, Open Face Display Frames for INDOOR use