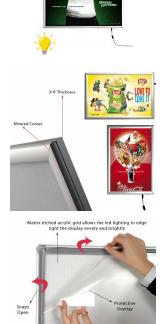

## **Product Details**

- SLIM LED Lightbox with Snap Frame Design
- Illuminated 30x40 Lightbox
  Classic Style with Mitered Frame
- Frame Profile: 1" WIDE
- Slim Design: 3/4" Depth
- Silver Frame Finish
  1" Wide Frame Sides Made with Aluminum
- Wall Display Frame for Posters, Signs, Photography, Etc.
- Graphic is front loaded into Snap Open Frame
- All four frame sides snap open by hand

  Mount Frame in either Portrait & Landscape orientation.

  Accepts single printed Insert 30" x 40"
- Overall snap frame Size 31.26" x 41.26"
- Etched Matrix Acrylic Grid is used to evenly and brightly light up the frame. LED slim light box frames are low in maintenance and energy running costs.
- Built-In ON/OFF Switch
- UL Approved and Rated: All units pass UL/CE PAT test Comes with 6.5ft electrical cable
- LED Silver Lightbox for Indoor Use
- Non-Glare Protective Overlay is Included
- Easy to follow instructions
- Each LED Frame is Packed Individually in a Cardboard Box
- 30 x 40 Silver Illuminated Snap Frames Quick Ships in 1-2 Days