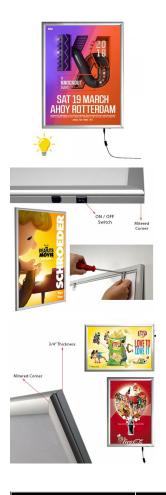

## Slim LED 18x24 Light Box | Snap Open Frame | Silver Finish

## **Product Details**

- SLIM LED Lightbox with Snap Frame Design
- Illuminated 18x24 Lightbox
  Classic Style with Mitered Frame
- Frame Profile: 1" WIDE
- Slim Design: 3/4" Depth
- Silver Frame Finish
  1" Wide Frame Sides Made with Aluminum
- Wall Display Frame for Posters, Signs, Photography, Etc.
- Graphic is front loaded into Snap Open Frame
- All four frame sides snap open by hand

  Mount Frame in either Portrait & Landscape orientation.

  Accepts single printed Insert 18" x 24"
- Overall snap frame Size 19.26" x 25.26"
- Etched Matrix Acrylic Grid is used to evenly and brightly light up the frame. LED slim light box frames are low in maintenance and energy running costs.
- Built-In ON/OFF Switch
- UL Approved and Rated: All units pass UL/CE PAT test Comes with 6.5ft electrical cable
- LED Silver Lightbox for Indoor Use
- Non-Glare Protective Overlay is Included
- Easy to follow instructions
  Each LED Frame is Packed Individually in a Cardboard Box
- 18 x 24 Silver Illuminated Snap Frames Quick Ships in 1-2 Days