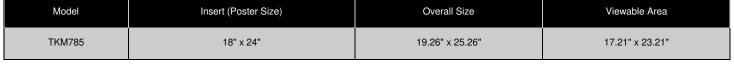

  Mount Frame in either Portrait & Landscape orientation.

  Accepts single printed Insert 18" x 24"
- Overall snap frame Size 19.26" x 25.26"
- Etched Matrix Acrylic Grid is used to evenly and brightly light up the frame. LED slim light box frames are low in maintenance and energy running costs.
- Built-In ON/OFF Switch
- UL Approved and Rated: All units pass UL/CE PAT test Comes with 6.5ft electrical cable
- LED Silver Lightbox for Indoor Use
- Non-Glare Protective Overlay is Included
- Easy to follow instructions
  Each LED Frame is Packed Individually in a Cardboard Box
- 18 x 24 Silver Illuminated Snap Frames Quick Ships in 1-2 Days