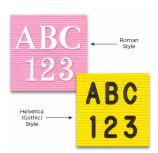

#### **Product Details**

- Felt Letter Board
- Choose Pink Letter Board or Lemon Yellow Letter Board
- Overall Felt Letter Board Size: 24 x 24
- Overall Depth: 1/2"
- Silver aluminum trim (3/4" wide) borders the felt letter board
- Felt letterboard with 1/4" grooves allows for easy letter and number insertion
- 3/4" White Helvetica letters and numbers included (290 Characters)
- Hanging Hardware is riveted onto the back for easy wall or ceiling mount
- 24" x 24" Open Face letter board displays for INDOOR use only
- Optional Black and White Plastic Letter Sets in a Variety of Sizes
- Call to Customize Open Face Framed Letter Boards