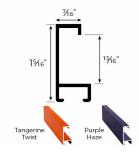

# FRAME VIEWABLE AREA

#### Product Details

- **Newspaper Frame**
- Display your Clemson College Football NCAA Champs Paper
- Frame Only, Newspaper NOT Included
  Custom Metal Picture Frame
- Newspaper Frame Profile for Silver, Gold, & Black: 3/8" Wide
- Newspaper Frame Profile for Tangerine & Purple: **7/16" Wide** Wall Mount Newspaper Picture Frame
- Overall Frame Depth for Silver, Gold, & Black: 1"
- Overall Frame Depth for Tangerine & Purple: 1 5/16"
- Newspaper Thickness: Frames accommodate up to 10 Pages
- Frame Orientation: All sizes come standard in **PORTRAIT** orientation
- 8 Aluminum frame finishes available
- Beveled Matboard: 5 colors available
- Strong lightweight acrylic provides a clear viewing window
- 1/8" Cardboard Backer
- Installs Easily: Mounting & Framing hardware included
- Chicago Cubs Newspaper Display Frames for INDOOR USE ONLY Call to customize the Newspaper Size (Broad or Tabloid)
- Call for Custom Newspaper Styles (Frame or Matboard Color)
- Matboard Colors
- Backing Board: Choose to upgrade your backer to Acid Free Foamboard