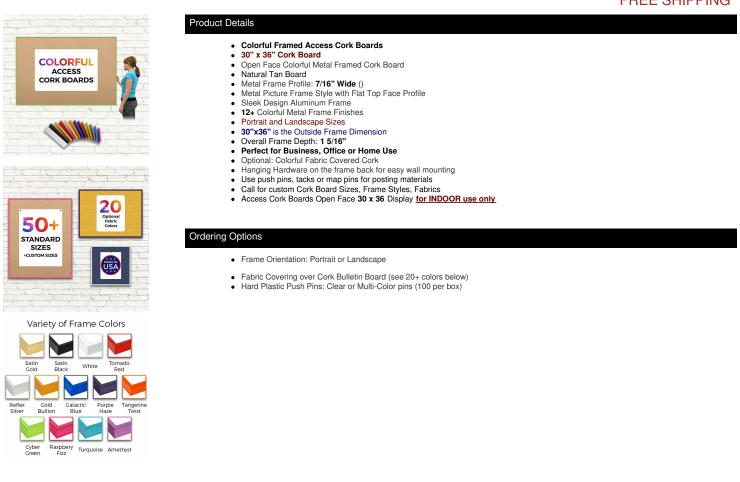

## Access Cork Boardâ,,¢ Open Face 30 x 36 Colorful Metal Framed Bulletin Boards

## FOR CURRENT PRICING, VISIT THE ID # LISTED ABOVE FREE SHIPPING

| Model           | Cork Board (Overall Frame Size) | Viewable Area     | Orientation           | Ship Wt. |
|-----------------|---------------------------------|-------------------|-----------------------|----------|
| OFCORKM117-3036 | 30" x 36"                       | 29 1/8" x 35 1/8" | Portrait or Landscape | 8 LBS    |