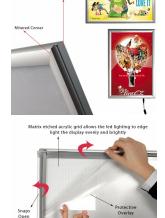

## **Product Details**

- SLIM LED Lightbox with Snap Frame Design
- Illuminated 22x28 Lightbox
  Classic Style with Mitered Frame
- Frame Profile: 1" WIDE
- Slim Design: 3/4" Depth
- Silver Frame Finish
- 1" Wide Frame Sides Made with Aluminum
- Wall Display Frame for Posters, Signs, Photography, Etc.
- Graphic is front loaded into Snap Open Frame
- All four frame sides snap open by hand

  Mount Frame in either Portrait & Landscape orientation.

  Accepts single printed Insert 22" x 28"
- Overall snap frame Size 23.26" x 29.26"
- Etched Matrix Acrylic Grid is used to evenly and brightly light up the frame. LED slim light box frames are low in maintenance and energy running costs.
- Built-In ON/OFF Switch
- UL Approved and Rated: All units pass UL/CE PAT test Comes with 6.5ft electrical cable
- LED Silver Lightbox for Indoor Use
- Non-Glare Protective Overlay is Included
- Easy to follow instructions
- Each LED Frame is Packed Individually in a Cardboard Box
- 22 x 28 Silver Illuminated Snap Frames Quick Ships in 1-2 Days