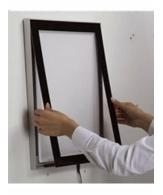

## **Product Details**

Easily update graphics with the Magnetic Acrylic Face

Clip Grips secure your poster when inside the magnetic frame.

- Magnetic LED Lightbox
- Illuminated 18x24 Edge Lit Light Box
- Minimal Frame Style with Black Border
- Slim Design: 1.10 Overall Depth
- Black Frame Finish with Black Acrylic Border
- Wall Display Frame for Posters, Signs, Photography, Etc.
- Frame has an acrylic lens with magnets, to hold your image in place Graphic is front loaded into Clips on Inside of Frame
- To change out graphics, simply lift the lens, insert your sign, and place the lens back down where magnets securely hold it in place
- Mount Frame in either <u>Portrait & Landscape</u> orientation. Accepts single printed Insert 18" x 24"
- Overall snap frame Size 19 1/2" x 25 1/2"
- Etched Matrix Acrylic Grid is used to evenly and brightly light up the frame.
- LED magnetic light box frames are low in maintenance and energy running costs.
- Built-In ON/OFF Switch
- UL Approved and Rated: All units pass UL/CE PAT test
- Comes with 6.5ft electrical cable
- LED Black Lightbox <u>for Indoor Use</u> Easy to follow instructions
- 18 x 24 Black Illuminated Light Boxes Quick Ships in 1-2 Days