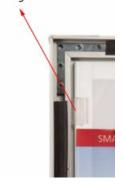

## **Product Details**

Easily update graphics with the Magnetic Acrylic Face

Clip Grips secure your poster when inside the magnetic frame.

- Magnetic LED Lightbox
- Illuminated 18x24 Edge Lit Light Box
- Minimal Frame Style with Black Border
- Slim Design: 1.10 Overall Depth
- Black Frame Finish with Black Acrylic Border
- Wall Display Frame for Posters, Signs, Photography, Etc.
- Frame has an acrylic lens with magnets, to hold your image in place Graphic is front loaded into Clips on Inside of Frame
- To change out graphics, simply lift the lens, insert your sign, and place the lens back down where magnets securely hold it in place
- Mount Frame in either <u>Portrait & Landscape</u> orientation. Accepts single printed Insert 18" x 24"
- Overall snap frame Size 19 1/2" x 25 1/2"
- Etched Matrix Acrylic Grid is used to evenly and brightly light up the frame.
- LED magnetic light box frames are low in maintenance and energy running costs.
- Built-In ON/OFF Switch
- UL Approved and Rated: All units pass UL/CE PAT test
- Comes with 6.5ft electrical cable
- LED Black Lightbox <u>for Indoor Use</u> Easy to follow instructions
- 18 x 24 Black Illuminated Light Boxes Quick Ships in 1-2 Days