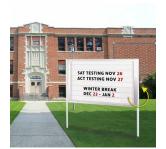

### Value Line Outdoor 72x48 Marquee Reader Boards with 2 Posts | Double Sided Letter Board Cabinets

#### FOR CURRENT PRICING, VISIT THE ID # LISTED ABOVE

SAT TESTING NOV 26
ACT TESTING NOV 27

WINTER BREAK DEC 23 - JAN 2

## **Product Details**

- Value Line Outdoor Reader Board 72x48
- Aluminum Display Cases Standing with Posts 2 Letter Board Cabinets with Top Piano Hinge
- Changeable White Letter Board with Tracks
- Cabinet Doors Swing Upward
- Security CAM-Locks on Bottom front frame doors (2 keys)
  Overall Reader Board Message Board Case Size: 72" Wide x 48" High
- Viewing Area where Letter Tracks are installed: 66" Wide x 41 1/4" High
- Master Frame: 1" Wide
- Door Frame: 2" Wide
- Overall Cabinet Depth: 6 1/4"
- 5 outdoor treated frame finishes
- Break Resistant Acrylic Window 1/4" Thick:
- Removable White Acrylic Backer 1/8" thick (on both cabinet sides)
- Letter Tracks Installed onto White Backer (7 Lines of Letters per Side)
- Tracks accept .030 Thick Letters
- 300 4" High Letters on 5" High Acrylic (Black Letters with Red Numbers)
- Provides a vibrant, clear, and informative message for a low cost
- Withstands typical everyday outside elements―Not Water-Proof
- Weep Holes on cabinet bottom help drain water or condensation
- Value Line Reader Board Ships FREE FREIGHT
- Enclosed Reader Boards for OUTDOOR use
- Call for Custom Readerboards Size Options