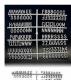

#### **Product Details**

- Silver Plastic Letters
- **Helvetica Font Style Letters**
- Changeable Plastic Letters
  Sprue character sets are avaiable in (1/2", 3/4", 1", 2", 3")
- Precision-molded, plastic letters
- Letters are Spray Painted Silver with Special Vinyl Coating
- Letters Features single tab at bottom of characters
  Letters are inserted into 1/4" spaced grooved letter board
- Fits any Standard Letterboard
- Plastic Letters in Silver(Other Color Painted Plastic Letters Available)
- Assorted letters, numbers and symbols