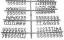

#### **Product Details**

- Silver Plastic Letters
- **Helvetica Font Style Letters**
- Changeable Plastic Letters
  Sprue character sets are avaiable in (1/2", 3/4", 1", 2", 3")
- Precision-molded, plastic letters
- Letters are Spray Painted Silver with Special Vinyl Coating
- Letters Features single tab at bottom of characters
  Letters are inserted into 1/4" spaced grooved letter board
- Fits any Standard Letterboard
- Plastic Letters in Silver(Other Color Painted Plastic Letters Available)
- Assorted letters, numbers and symbols