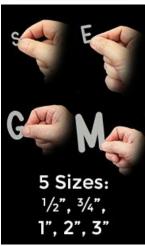

#### **Product Details**

- Silver Plastic Letters
- **Helvetica Font Style Letters**
- Changeable Plastic Letters
  Sprue character sets are avaiable in (1/2", 3/4", 1", 2", 3")
- Precision-molded, plastic letters
- Letters are Spray Painted Silver with Special Vinyl Coating
- Letters Features single tab at bottom of characters
  Letters are inserted into 1/4" spaced grooved letter board
- Fits any Standard Letterboard
- Plastic Letters in Silver(Other Color Painted Plastic Letters Available)
- Assorted letters, numbers and symbols