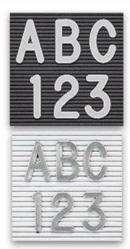

### Silver Plastic Letterboard Letters | Helvetica Changeable Letter Sets

#### **Product Details**

- Silver Plastic Letters
- **Helvetica Font Style Letters**
- Changeable Plastic Letters
  Sprue character sets are avaiable in (1/2", 3/4", 1", 2", 3")
- Precision-molded, plastic letters
- Letters are Spray Painted Silver with Special Vinyl Coating
- Letters Features single tab at bottom of characters
  Letters are inserted into 1/4" spaced grooved letter board
- Fits any Standard Letterboard
- Plastic Letters in Silver(Other Color Painted Plastic Letters Available)
- Assorted letters, numbers and symbols