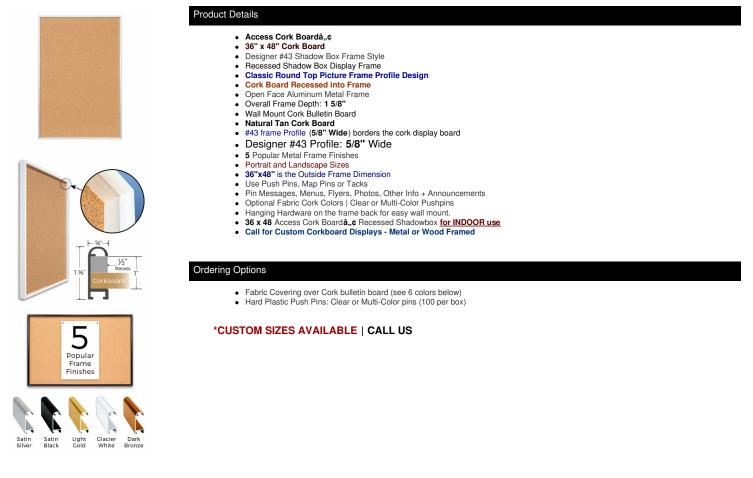

## Access Cork Boardâ,,¢ 36"x48" Open Face Recessed Shadow Box Style Designer 43 Metal Framed Recessed Cork Bulletin Board

## FOR CURRENT PRICING, VISIT THE ID # LISTED ABOVE FREE SHIPPING

| Model            | Cork Board (Overall Frame Size) | Viewable Area     | Orientation           | Ships Via |
|------------------|---------------------------------|-------------------|-----------------------|-----------|
| OFCORKM43-3648-S | 36" x 48"                       | 34 3/4" x 46 3/4" | Portrait or Landscape | FedEx     |