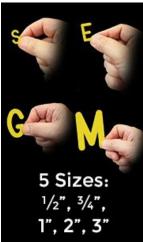

#### **Product Details**

- **Helvetica Font Style Letters**
- Changeable Plastic Letters
  Sprue character sets are avaiable in (1/2", 3/4", 1", 2", 3")
- Precision-molded, plastic letters
- Letters are Spray Painted Yellow with Special Vinyl Coating
- Letters Features single tab at bottom of characters
  Letters are inserted into 1/4" spaced grooved letter board
- Fits any Standard Letterboard
- Plastic Letters in Yellow (Other Color Painted Plastic Letters Available)
- Assorted letters, numbers and symbols