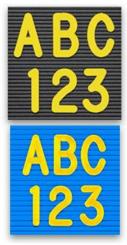

#### Yellow Plastic Letterboard Letters | Helvetica Changeable Letter Sets

#### **Product Details**

- **Helvetica Font Style Letters**
- Changeable Plastic Letters
  Sprue character sets are avaiable in (1/2", 3/4", 1", 2", 3")
- Precision-molded, plastic letters
- Letters are Spray Painted Yellow with Special Vinyl Coating
- Letters Features single tab at bottom of characters
  Letters are inserted into 1/4" spaced grooved letter board
- Fits any Standard Letterboard
- Plastic Letters in Yellow (Other Color Painted Plastic Letters Available)
- Assorted letters, numbers and symbols