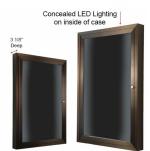

  Black Board: Durable Magnetic Porcelain Steel Surface
- Dry Erase Marker Board Color: Gloss Black
- 5 Bright Sticks Fluorescent Markers Included () Locking Dry Erase Display Case
- Security cam-lock is positioned on front of each door (2 keys included)
- Overall Cabinet Depth: 3 1/8"
- Interior Useable Depth: 1 5/8"
- 4 outdoor treated metal finishes
- Break Resistant Acrylic: Made for high traffic or public environments
- Black Dry Erase Markerboard Displays for INDOOR use
- Free Shipping (Ground) 2-3 Door Indoor Enclosed Marker Boards
- Call for Custom Indoor Enclosed Dry Erase Boards 1, 2, 3 and 4 Door

#### Lighting Information

- UL approved LED Strip Lighting
- Cool White LED Lighting
- LED Life: 50,000 hours

\*\*We provide a 3-wire cord attached to the ballast / transformer inside the display case. When installing you should use a licensed electrician / installer to bring power to the display. The installer will best decide where to exit the hardwire provided (we do not provide an exit hole as we feel its best for the installer to decide the best exit point for power supply).