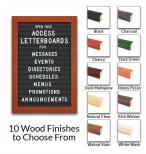

### Product Details

- Access Wood 361 Letterboards
- 8" x 10" Wooden Letterboard and Directory
- Letter Board with Changeable Letters Open Face Wood Framed Letter Board
- **BLACK Letter Board**
- Wood Frame Profile: 1 3/16" Wide ()
  Durable Black Vinyl Covered Letter Board
- Wooden Picture Frame Style with Flat Profile
- #361 Wood Frame Profile (1 3/16" Wide) borders the vinyl letter board
- Natural Wood Stained Frame
- 10 Popular Wood Frame Finishes
- Portrait and Landscape Sizes
- 8"x10" is the Outside Frame Dimension
- Overall Frame Depth: 3/4"
  Letterboard with 1/4" grooves allows for easy letter and number insertion
- 3/4" White Helvetica letters and numbers included (290 Characters)
- Optional Plastic Letters Sets Sizes in Helvetica and Roman Fonts Ideal for Signs, Messages, Menus, Directories, Other Info + Announcements
- Hanging Hardware on the frame back for easy wall or ceiling mount.
- Access Letterboards Open Face 8 x 10 Display for INDOOR use

#### Vinyl or Felt available in More Colors

(Blue, Green, Grey, Burgundy, White)

**CUSTOM LARGER SIZES AVAILABLE | CALL US** 

5 Sizes: ½", ¾", 1", 2", & 3"

| Model         | Letter Board (Overall Frame Size) | Viewable Area   | Orientation           | Ship Wt. |
|---------------|-----------------------------------|-----------------|-----------------------|----------|
| OFLETW361-810 | 8" x 10"                          | 5 5/8" x 7 5/8" | Portrait or Landscape | 2 LBS    |