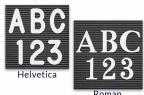

### Product Details

- Access Wood 361 Letterboards
- 8" x 10" Wooden Letterboard and Directory
- Letter Board with Changeable Letters Open Face Wood Framed Letter Board
- **BLACK Letter Board**
- Wood Frame Profile: 1 3/16" Wide ()
  Durable Black Vinyl Covered Letter Board
- Wooden Picture Frame Style with Flat Profile
- #361 Wood Frame Profile (1 3/16" Wide) borders the vinyl letter board
- Natural Wood Stained Frame
- 10 Popular Wood Frame Finishes
- Portrait and Landscape Sizes
- 8"x10" is the Outside Frame Dimension
- Overall Frame Depth: 3/4"
  Letterboard with 1/4" grooves allows for easy letter and number insertion
- 3/4" White Helvetica letters and numbers included (290 Characters)
- Optional Plastic Letters Sets Sizes in Helvetica and Roman Fonts Ideal for Signs, Messages, Menus, Directories, Other Info + Announcements
- Hanging Hardware on the frame back for easy wall or ceiling mount.
- Access Letterboards Open Face 8 x 10 Display for INDOOR use

### Ordering Options

- Frame Orientation: Portrait or Landscape
- Optional letter & character sets (1/2", 3/4", 1", 2", 3")