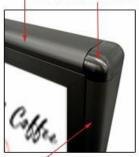

#### ROUNDED CORNERS

RADIUS EDGE ON ALL (4) SIDES

| SCIDEWRC-<br>3040 | 31 1/4" x<br>41 3/4" | 30" x 40"                        | 35 1/4" x 45" | 45 1/4" x 35" | UPS     | 50 |
|-------------------|----------------------|----------------------------------|---------------|---------------|---------|----|
| SCIDEWRC-<br>3636 | 37 1/4" x<br>37 3/4" | 36" x 36"                        | 41 1/4" x 41" | N/A           | UPS     | 75 |
| SCIDEWRC-<br>3648 | 37 1/4" x<br>49 3/4" | 35 3/4" x 48" (47<br>3/4" x 36") | 42" x 54"     | 54" x 42"     | Freight | 80 |