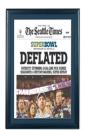

# New England Patriots Superbowl 49 Newspaper Wood Display Frame

## Product Details

- **Newspaper Frame**
- Wood Picture Frame Frame Profile: 1 3/8" Wide
- Overall Wood Frame Depth: 3/4"
- Wall Mount Newspaper Picture Frame
- Newspaper Thickness: Frames accommodate up to 10 Pages
- Frame Orientation: All sizes come standard in PORTRAIT orientation
- 9 Wood frame finishes available
- Beveled Matte Board: Arctic White, Raven Black or Williamsburg Green
- Strong lightweight acrylic provides a clear viewing window
- 1/8" Cardboard Backet
- Installs Easily: Mounting & Framing hardware included
- Newspaper display frames for INDOOR USE ONLY
- Call to customize the Newspaper Size (Broad or Tabloid)
  Call to customize the Newspaper Style (Frame or Matboard Color)