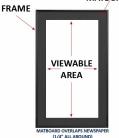

#### MATBOARD

## Product Details

- **Newspaper Frame**
- Wood Picture Frame Frame Profile: 1 3/8" Wide
- Overall Wood Frame Depth: 3/4"
- Wall Mount Newspaper Picture Frame
- Newspaper Thickness: Frames accommodate up to 10 Pages
- Frame Orientation: All sizes come standard in PORTRAIT orientation
- 9 Wood frame finishes available
- Beveled Matte Board: Arctic White, Raven Black or Williamsburg Green
- Strong lightweight acrylic provides a clear viewing window
- 1/8" Cardboard Backet
- Installs Easily: Mounting & Framing hardware included
- Newspaper display frames for INDOOR USE ONLY
- Call to customize the Newspaper Size (Broad or Tabloid)
  Call to customize the Newspaper Style (Frame or Matboard Color)