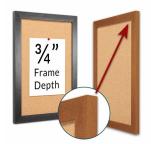

- Overall Frame Depth: 3/4" Ideal as a message board, notice board, announcement board
- Hanging Hardware on the frame back for wall or ceiling mount.
- Optional Fabric Covered Cork Colors
  Optional Pushpins: Clear and Multi-Colored
- 18"x18" Access Bulletin Boards Open Face Display Frame for INDOOR use