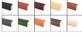

#### Product Details

- Access Cork Boardâ,,¢
- 18" x 18" Cork Bulletin Board
- Wooden Message Display Board Classic #361 Wood Frame
- Wooden Picture Frame Style with Flat Face Profile
- Natural Tan Pebble Cork Surface
- Open Face Wood Framed Bulletin Board Board
- Natural Wood Stained Frame Wood Frame Profile: 1 3/16" Wide ()
- Square Sizes
- 10 Popular Wood Stain Frame Finishes
- All sizes refer to the Outside Frame Dimension
- 18" x 18" is the Outside Frame Dimension

#### **Ordering Options**

- Fabric Covering over Cork bulletin board (see 10 colors below)
- Hard Plastic Push Pins: Clear or Multi-Color pins (100 per box)