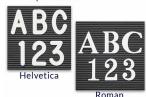

### Product Details

- Access Wood 361 Letterboards
- 16" x 24" Wooden Letterboard and Directory
- Letter Board with Changeable Letters Open Face Wood Framed Letter Board
- **BLACK Letter Board**
- Wood Frame Profile: 1 3/16" Wide ()
  Durable Black Vinyl Covered Letter Board
- Wooden Picture Frame Style with Flat Profile
- #361 Wood Frame Profile (1 3/16" Wide) borders the vinyl letter board
- Natural Wood Stained Frame
- 10 Popular Wood Frame Finishes
- Portrait and Landscape Sizes
- 16"x24" is the Outside Frame Dimension
- Overall Frame Depth: 3/4"
  Letterboard with 1/4" grooves allows for easy letter and number insertion
- 3/4" White Helvetica letters and numbers included (290 Characters)
- Optional Plastic Letters Sets Sizes in Helvetica and Roman Fonts Ideal for Signs, Messages, Menus, Directories, Other Info + Announcements
- Hanging Hardware on the frame back for easy wall or ceiling mount.
- Access Letterboards Open Face 16 x 24 Display for INDOOR use

#### Ordering Options

- Frame Orientation: Portrait or Landscape
- Optional letter & character sets (1/2", 3/4", 1", 2", 3")

#### Vinyl or Felt available in More Colors

(Blue, Green, Grey, Burgundy, White)

**CUSTOM LARGER SIZES AVAILABLE | CALL US** 

Variety of Letter Set Options to Choose From

5 Sizes: ½", ¾", 1", 2", & 3"

| Model          | Letter Board (Overall Frame Size) | Viewable Area     | Orientation           | Ship Wt. |
|----------------|-----------------------------------|-------------------|-----------------------|----------|
| OFLETW361-1624 | 16" x 24"                         | 13 5/8" x 21 5/8" | Portrait or Landscape | 8 LBS    |