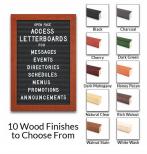

### Product Details

- Access Wood 361 Letterboards
- 16" x 24" Wooden Letterboard and Directory
- Letter Board with Changeable Letters Open Face Wood Framed Letter Board
- **BLACK Letter Board**
- Wood Frame Profile: 1 3/16" Wide ()
  Durable Black Vinyl Covered Letter Board
- Wooden Picture Frame Style with Flat Profile
- #361 Wood Frame Profile (1 3/16" Wide) borders the vinyl letter board
- Natural Wood Stained Frame
- 10 Popular Wood Frame Finishes
- Portrait and Landscape Sizes
- 16"x24" is the Outside Frame Dimension
- Overall Frame Depth: 3/4"
  Letterboard with 1/4" grooves allows for easy letter and number insertion
- 3/4" White Helvetica letters and numbers included (290 Characters)
- Optional Plastic Letters Sets Sizes in Helvetica and Roman Fonts Ideal for Signs, Messages, Menus, Directories, Other Info + Announcements
- Hanging Hardware on the frame back for easy wall or ceiling mount.
- Access Letterboards Open Face 16 x 24 Display for INDOOR use