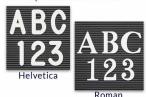

#### Product Details

- Access Wood 361 Letterboards
- 7" x 7" Wooden Letterboard and Directory
- Letter Board with Changeable Letters Open Face Wood Framed Letter Board
- **BLACK Letter Board**
- Wood Frame Profile: 1 3/16" Wide ()
  Durable Black Vinyl Covered Letter Board
- Wooden Picture Frame Style with Flat Profile
- #361 Wood Frame Profile (1 3/16" Wide) borders the vinyl letter board
- Natural Wood Stained Frame
- 10 Popular Wood Frame Finishes
- Portrait and Landscape Sizes
- 7"x7" is the Outside Frame Dimension
- Overall Frame Depth: 3/4"
- Letterboard with 1/4" grooves allows for easy letter and number insertion
- 3/4" White Helvetica letters and numbers included (290 Characters)
- Optional Plastic Letters Sets Sizes in Helvetica and Roman Fonts Ideal for Signs, Messages, Menus, Directories, Other Info + Announcements
- Hanging Hardware on the frame back for easy wall or ceiling mount.
- Access Letterboards Open Face 7 x 7 Display for INDOOR use

#### Ordering Options

- Frame Orientation: Portrait or Landscape
- Optional letter & character sets (1/2", 3/4", 1", 2", 3")

## Vinyl or Felt available in More Colors

(Blue, Green, Grey, Burgundy, White)

**CUSTOM LARGER SIZES AVAILABLE | CALL US** 

Variety of Letter Set Options to Choose From

5 Sizes: ½", ¾", 1", 2", & 3"