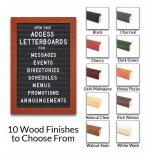

#### Product Details

- Access Wood 361 Letterboards
- 7" x 7" Wooden Letterboard and Directory
- Letter Board with Changeable Letters Open Face Wood Framed Letter Board
- **BLACK Letter Board**
- Wood Frame Profile: 1 3/16" Wide ()
  Durable Black Vinyl Covered Letter Board
- Wooden Picture Frame Style with Flat Profile
- #361 Wood Frame Profile (1 3/16" Wide) borders the vinyl letter board
- Natural Wood Stained Frame
- 10 Popular Wood Frame Finishes
- Portrait and Landscape Sizes
- 7"x7" is the Outside Frame Dimension
- Overall Frame Depth: 3/4"
- Letterboard with 1/4" grooves allows for easy letter and number insertion
- 3/4" White Helvetica letters and numbers included (290 Characters)
- Optional Plastic Letters Sets Sizes in Helvetica and Roman Fonts Ideal for Signs, Messages, Menus, Directories, Other Info + Announcements
- Hanging Hardware on the frame back for easy wall or ceiling mount.
- Access Letterboards Open Face 7 x 7 Display for INDOOR use