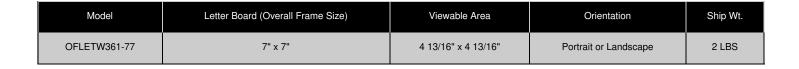

# **Product Sheet**

Item ID # OFLETW361-77

#### Product Details

- Access Wood 361 Letterboards
- 7" x 7" Wooden Letterboard and Directory
- Letter Board with Changeable Letters Open Face Wood Framed Letter Board
- **BLACK Letter Board**
- Wood Frame Profile: 1 3/16" Wide ()
  Durable Black Vinyl Covered Letter Board
- Wooden Picture Frame Style with Flat Profile
- #361 Wood Frame Profile (1 3/16" Wide) borders the vinyl letter board
- Natural Wood Stained Frame
- 10 Popular Wood Frame Finishes
- Portrait and Landscape Sizes
- 7"x7" is the Outside Frame Dimension
- Overall Frame Depth: 3/4"
- Letterboard with 1/4" grooves allows for easy letter and number insertion
- 3/4" White Helvetica letters and numbers included (290 Characters)
- Optional Plastic Letters Sets Sizes in Helvetica and Roman Fonts Ideal for Signs, Messages, Menus, Directories, Other Info + Announcements
- Hanging Hardware on the frame back for easy wall or ceiling mount.
- Access Letterboards Open Face 7 x 7 Display for INDOOR use

#### Ordering Options

- Frame Orientation: Portrait or Landscape
- Optional letter & character sets (1/2", 3/4", 1", 2", 3")