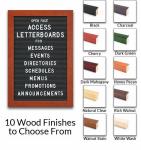

  - Wooden Picture Frame Style with Flat Profile
  - #361 Wood Frame Profile (1 3/16" Wide) borders the vinyl letter board
  - Natural Wood Stained Frame
  - 10 Popular Wood Frame Finishes
  - Portrait and Landscape Sizes
  - 16"x20" is the Outside Frame Dimension

  - Overall Frame Depth: 3/4"
    Letterboard with 1/4" grooves allows for easy letter and number insertion
  - 3/4" White Helvetica letters and numbers included (290 Characters)

  - Optional Plastic Letters Sets Sizes in Helvetica and Roman Fonts Ideal for Signs, Messages, Menus, Directories, Other Info + Announcements
  - Hanging Hardware on the frame back for easy wall or ceiling mount.
  - Access Letterboards Open Face 16 x 20 Display for INDOOR use