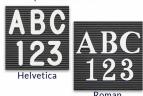

  - Overall Frame Depth: 3/4"
    Letterboard with 1/4" grooves allows for easy letter and number insertion
  - 3/4" White Helvetica letters and numbers included (290 Characters)

  - Optional Plastic Letters Sets Sizes in Helvetica and Roman Fonts Ideal for Signs, Messages, Menus, Directories, Other Info + Announcements
  - Hanging Hardware on the frame back for easy wall or ceiling mount.
  - Access Letterboards Open Face 16 x 20 Display for INDOOR use

### Ordering Options

- Frame Orientation: Portrait or Landscape
- Optional letter & character sets (1/2", 3/4", 1", 2", 3")