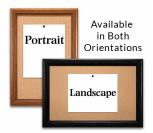

### Product Details

- Access Cork Boardsâ,,¢
- 8 1/2" x 11" Wooden Message Display Board
- Classic #353 Wood Frame
  Wooden Picture Frame Style with 3-Step Profile
- Natural Tan Pebble Cork Surface
- Wood Frame Profile: 1 3/8" Wide () Overall Wood Frame Depth: 1 1/8"
- Natural Wood Stained Frame
- 6 Popular Wood Stain Frame Finishes
- Portrait and Landscape Sizes 8 1/2" x 11" is the Outside Frame Dimension
- Ideal as a message board, notice board, announcement board
- Hanging Hardware on the frame back for wall or ceiling mount.
- Optional Fabric Covered Cork Colors
- Optional Pushpins: Clear and Multi-Colored
- 8.5"x11" Access Cork Boards Open Face Display Frame for INDOOR use

#### \*CUSTOM SIZES AVAILABLE | CALL US

| Model           | Cork Board (Overall Frame Size) | Viewable Area   | Orientation           | Ships Via |
|-----------------|---------------------------------|-----------------|-----------------------|-----------|
| OFCORKW353-8511 | 8 1/2" x 11"                    | 5 3/4" x 8 1/4" | Portrait or Landscape | FedEx     |