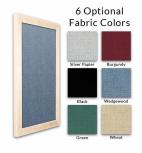

### Product Details

- Access Cork Boardâ,,¢
- 12" x 12" Cork Bulletin Board
- Wooden Message Display Board Classic #361 Wood Frame
- Wooden Picture Frame Style with Flat Face Profile
- Natural Tan Pebble Cork Surface
- Natural Wood Stained Frame
- Open Face Wood Framed Bulletin Board Board
- Wood Frame Profile: 1 3/16" Wide ()
- 10 Popular Wood Stain Frame Finishes
- Square Sizes
- All sizes refer to the Outside Frame Dimension
- 12" x 12" is the Outside Frame Dimension
- Overall Frame Depth: 3/4" Ideal as a message board, notice board, announcement board
- Hanging Hardware on the frame back for wall or ceiling mount.
- Optional Fabric Covered Cork Colors
  Optional Pushpins: Clear and Multi-Colored
- 12"x12" Access Bulletin Boards Open Face Display Frame for INDOOR use

### Ordering Options

- Fabric Covering over Cork bulletin board (see 10 colors below)
- Hard Plastic Push Pins: Clear or Multi-Color pins (100 per box)