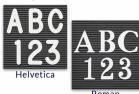

### Product Details

- Access Wood 361 Letterboards
- 12" x 36" Wooden Letterboard and Directory
- Letter Board with Changeable Letters Open Face Wood Framed Letter Board
- **BLACK Letter Board**
- Wood Frame Profile: 1 3/16" Wide ()
  Durable Black Vinyl Covered Letter Board
- Wooden Picture Frame Style with Flat Profile
- #361 Wood Frame Profile (1 3/16" Wide) borders the vinyl letter board
- Natural Wood Stained Frame
- 10 Popular Wood Frame Finishes
- Portrait and Landscape Sizes
- 12"x36" is the Outside Frame Dimension
- Overall Frame Depth: 3/4"
  Letterboard with 1/4" grooves allows for easy letter and number insertion
- 3/4" White Helvetica letters and numbers included (290 Characters)
- Optional Plastic Letters Sets Sizes in Helvetica and Roman Fonts Ideal for Signs, Messages, Menus, Directories, Other Info + Announcements
- Hanging Hardware on the frame back for easy wall or ceiling mount.
- Access Letterboards Open Face 12 x 36 Display for INDOOR use

## Ordering Options

- Frame Orientation: Portrait or Landscape
- Optional letter & character sets (1/2", 3/4", 1", 2", 3")