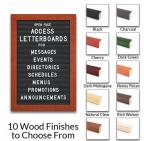

### Product Details

- Access Wood 361 Letterboards
- 12" x 36" Wooden Letterboard and Directory
- Letter Board with Changeable Letters Open Face Wood Framed Letter Board
- **BLACK Letter Board**
- Wood Frame Profile: 1 3/16" Wide ()
  Durable Black Vinyl Covered Letter Board
- Wooden Picture Frame Style with Flat Profile
- #361 Wood Frame Profile (1 3/16" Wide) borders the vinyl letter board
- Natural Wood Stained Frame
- 10 Popular Wood Frame Finishes
- Portrait and Landscape Sizes
- 12"x36" is the Outside Frame Dimension
- Overall Frame Depth: 3/4"
  Letterboard with 1/4" grooves allows for easy letter and number insertion
- 3/4" White Helvetica letters and numbers included (290 Characters)
- Optional Plastic Letters Sets Sizes in Helvetica and Roman Fonts Ideal for Signs, Messages, Menus, Directories, Other Info + Announcements
- Hanging Hardware on the frame back for easy wall or ceiling mount.
- Access Letterboards Open Face 12 x 36 Display for INDOOR use

### Vinyl or Felt available in More Colors

(Blue, Green, Grey, Burgundy, White)

**CUSTOM LARGER SIZES AVAILABLE | CALL US** 

| Model          | Letter Board (Overall Frame Size) | Viewable Area    | Orientation           | Ship Wt. |
|----------------|-----------------------------------|------------------|-----------------------|----------|
| OFLETW361-1236 | 12" x 36"                         | 9 5/8" x 33 5/8" | Portrait or Landscape | 8 LBS    |