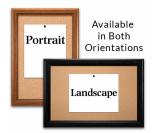

### Product Details

- Access Cork Boardsâ,,¢

- 20" x 30" Wooden Message Display Board Classic #353 Wood Frame Wooden Picture Frame Style with 3-Step Profile
- Natural Tan Pebble Cork Surface
- Wood Frame Profile: 1 3/8" Wide () Overall Wood Frame Depth: 1 1/8"
- Natural Wood Stained Frame
- 6 Popular Wood Stain Frame Finishes
- Portrait and Landscape Sizes
  20" x 30" is the Outside Frame Dimension
- Ideal as a message board, notice board, announcement board
- Hanging Hardware on the frame back for wall or ceiling mount.
- Optional Fabric Covered Cork Colors
- Optional Pushpins: Clear and Multi-Colored
- 20"x30" Access Cork Boards Open Face Display Frame for INDOOR use

## \*CUSTOM SIZES AVAILABLE | CALL US

| Model           | Cork Board (Overall Frame Size) | Viewable Area     | Orientation           | Ships Via |
|-----------------|---------------------------------|-------------------|-----------------------|-----------|
| OFCORKW353-2030 | 20" x 30"                       | 17 1/4" x 27 1/4" | Portrait or Landscape | FedEx     |