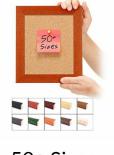

#### 8 1/2" x 11" Open Face Wood #361 Framed Bulletin Board

### Product Details

- - Access Cork Boardâ,,¢ 8 1/2" x 11" Cork Bulletin Board
- Wooden Message Display Board Classic #361 Wood Frame
- Wooden Picture Frame Style with Flat Face Profile
- Natural Tan Pebble Cork Surface
- Open Face Wood Framed Bulletin Board Board
- Natural Wood Stained Frame
- Wood Frame Profile: 1 3/16" Wide ()
- 10 Popular Wood Stain Frame Finishes Portrait and Landscape Sizes
- All sizes refer to the Outside Frame Dimension
- 8 1/2" x 11" is the Outside Frame Dimension
- Overall Frame Depth: 3/4" Ideal as a message board, notice board, announcement board
- Hanging Hardware on the frame back for wall or ceiling mount.
- Optional Fabric Covered Cork Colors Optional Pushpins: Clear and Multi-Colored
- 8.5"x11" Access Bulletin Boards Open Face Display Frame for INDOOR use