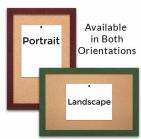

### Product Details

- - Access Cork Boardâ,,¢ 8 1/2" x 11" Cork Bulletin Board
- Wooden Message Display Board Classic #361 Wood Frame
- Wooden Picture Frame Style with Flat Face Profile
- Natural Tan Pebble Cork Surface
- Open Face Wood Framed Bulletin Board Board
- Natural Wood Stained Frame
- Wood Frame Profile: 1 3/16" Wide ()
- 10 Popular Wood Stain Frame Finishes Portrait and Landscape Sizes
- All sizes refer to the Outside Frame Dimension
- 8 1/2" x 11" is the Outside Frame Dimension
- Overall Frame Depth: 3/4" Ideal as a message board, notice board, announcement board
- Hanging Hardware on the frame back for wall or ceiling mount.
- Optional Fabric Covered Cork Colors Optional Pushpins: Clear and Multi-Colored
- 8.5"x11" Access Bulletin Boards Open Face Display Frame for INDOOR use

#### \*CUSTOM SIZES AVAILABLE | CALL US

| Model           | Cork Board (Overall Frame Size) | Viewable Area   | Orientation           | Ships Via |
|-----------------|---------------------------------|-----------------|-----------------------|-----------|
| OFCORKW361-8511 | 8 1/2" x 11"                    | 6 1/8" x 8 5/8" | Portrait or Landscape | FedEx     |