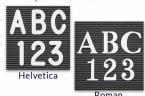

#### Product Details

- **Access Letterboard**
- Access Wood 361 Letterboards
- 8 1/2" x 11" Wooden Letterboard and Directory Letter Board with Changeable Letters Open Face Wood Framed Letter Board

- BLACK Letter Board Wood Frame Profile: 1 3/16" Wide ()
- Durable Black Vinyl Covered Letter Board
- Wooden Picture Frame Style with Flat Profile
- #361 Wood Frame Profile (1 3/16" Wide) borders the vinyl letter board
- Natural Wood Stained Frame
- 10 Popular Wood Frame Finishes
- Portrait and Landscape Sizes
- 8.5"x11" is the Outside Frame Dimension
- Overall Frame Depth: 3/4"
- Letterboard with 1/4" grooves allows for easy letter and number insertion
- 3/4" White Helvetica letters and numbers included (290 Characters)
  Optional Plastic Letters Sets Sizes in Helvetica and Roman Fonts
- Ideal for Signs, Messages, Menus, Directories, Other Info + Announcements
- Hanging Hardware on the frame back for easy wall or ceiling mount.
- Access Letterboards Open Face 8 1/2 x 11 Display for INDOOR use

## Ordering Options

- Frame Orientation: Portrait or Landscape
  Optional letter & character sets (1/2", 3/4", 1", 2", 3")

### Vinyl or Felt available in More Colors

(Blue, Green, Grey, Burgundy, White)

**CUSTOM LARGER SIZES AVAILABLE | CALL US** 

Variety of Letter Set Options to Choose From

5 Sizes: ½", ¾", 1", 2", & 3"

| Model          | Letter Board (Overall Frame Size) | Viewable Area   | Orientation           | Ship Wt. |
|----------------|-----------------------------------|-----------------|-----------------------|----------|
| OFLETW361-8511 | 8 1/2" x 11"                      | 6 1/8" x 8 5/8" | Portrait or Landscape | 3 LBS    |