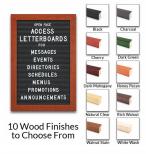

#### Product Details

- **Access Letterboard**
- Access Wood 361 Letterboards
- 8 1/2" x 11" Wooden Letterboard and Directory Letter Board with Changeable Letters Open Face Wood Framed Letter Board

- BLACK Letter Board Wood Frame Profile: 1 3/16" Wide ()
- Durable Black Vinyl Covered Letter Board
- Wooden Picture Frame Style with Flat Profile
- #361 Wood Frame Profile (1 3/16" Wide) borders the vinyl letter board
- Natural Wood Stained Frame
- 10 Popular Wood Frame Finishes
- Portrait and Landscape Sizes
- 8.5"x11" is the Outside Frame Dimension
- Overall Frame Depth: 3/4"
- Letterboard with 1/4" grooves allows for easy letter and number insertion
- 3/4" White Helvetica letters and numbers included (290 Characters)
  Optional Plastic Letters Sets Sizes in Helvetica and Roman Fonts
- Ideal for Signs, Messages, Menus, Directories, Other Info + Announcements
- Hanging Hardware on the frame back for easy wall or ceiling mount.
- Access Letterboards Open Face 8 1/2 x 11 Display for INDOOR use

### Vinyl or Felt available in More Colors

(Blue, Green, Grey, Burgundy, White)

**CUSTOM LARGER SIZES AVAILABLE | CALL US** 

Variety of Letter Set Options to Choose From

5 Sizes: ½", ¾", 1", 2", & 3"

| Model          | Letter Board (Overall Frame Size) | Viewable Area   | Orientation           | Ship Wt. |
|----------------|-----------------------------------|-----------------|-----------------------|----------|
| OFLETW361-8511 | 8 1/2" x 11"                      | 6 1/8" x 8 5/8" | Portrait or Landscape | 3 LBS    |