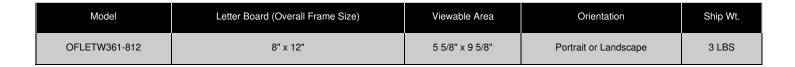

# **Product Sheet**

Item ID # OFLETW361-812

#### Ordering Options

- Frame Orientation: Portrait or Landscape
- Optional letter & character sets (1/2", 3/4", 1", 2", 3")