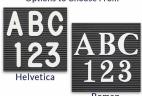

  - Overall Frame Depth: 3/4"
    Letterboard with 1/4" grooves allows for easy letter and number insertion
  - 3/4" White Helvetica letters and numbers included (290 Characters)

  - Optional Plastic Letters Sets Sizes in Helvetica and Roman Fonts Ideal for Signs, Messages, Menus, Directories, Other Info + Announcements
  - Hanging Hardware on the frame back for easy wall or ceiling mount.
  - Access Letterboards Open Face 8 x 12 Display for INDOOR use

#### Ordering Options

- Frame Orientation: Portrait or Landscape
- Optional letter & character sets (1/2", 3/4", 1", 2", 3")

#### Vinyl or Felt available in More Colors

(Blue, Green, Grey, Burgundy, White)

**CUSTOM LARGER SIZES AVAILABLE | CALL US** 

Variety of Letter Set

5 Sizes: ½", ¾", 1", 2", & 3"