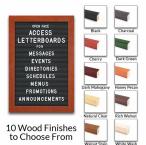

  - Wooden Picture Frame Style with Flat Profile
  - #361 Wood Frame Profile (1 3/16" Wide) borders the vinyl letter board
  - Natural Wood Stained Frame
  - 10 Popular Wood Frame Finishes
  - Portrait and Landscape Sizes
  - 8"x12" is the Outside Frame Dimension

#### Vinyl or Felt available in More Colors

(Blue, Green, Grey, Burgundy, White)

**CUSTOM LARGER SIZES AVAILABLE | CALL US** 

Variety of Letter Set

5 Sizes: ½", ¾", 1", 2", & 3"