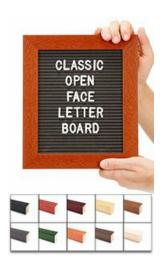

### Open Face 8 x 12 Wood 361 Framed Vinyl Letter Board

FOR CURRENT PRICING, VISIT THE ID # LISTED ABOVE FREE SHIPPING

## Product Details

- - Access Wood 361 Letterboards 8" x 12" Wooden Letterboard and Directory

  - Letter Board with Changeable Letters Open Face Wood Framed Letter Board
  - **BLACK Letter Board**
  - Wood Frame Profile: 1 3/16" Wide ()
    Durable Black Vinyl Covered Letter Board

  - Wooden Picture Frame Style with Flat Profile
  - #361 Wood Frame Profile (1 3/16" Wide) borders the vinyl letter board
  - Natural Wood Stained Frame
  - 10 Popular Wood Frame Finishes
  - Portrait and Landscape Sizes
  - 8"x12" is the Outside Frame Dimension