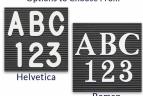

#### Product Details

- Access Wood 361 Letterboards
  - 24" x 30" Wooden Letterboard and Directory
- Letter Board with Changeable Letters Open Face Wood Framed Letter Board
- **BLACK Letter Board**
- Wood Frame Profile: 1 3/16" Wide ()
  Durable Black Vinyl Covered Letter Board
- Wooden Picture Frame Style with Flat Profile
- #361 Wood Frame Profile (1 3/16" Wide) borders the vinyl letter board
- Natural Wood Stained Frame
- 10 Popular Wood Frame Finishes
- Portrait and Landscape Sizes
- 24"x30" is the Outside Frame Dimension
- Overall Frame Depth: 3/4"
  Letterboard with 1/4" grooves allows for easy letter and number insertion
- 3/4" White Helvetica letters and numbers included (290 Characters)
- Optional Plastic Letters Sets Sizes in Helvetica and Roman Fonts Ideal for Signs, Messages, Menus, Directories, Other Info + Announcements
- Hanging Hardware on the frame back for easy wall or ceiling mount.
- Access Letterboards Open Face 24 x 30 Display for INDOOR use

### Ordering Options

- Frame Orientation: Portrait or Landscape
- Optional letter & character sets (1/2", 3/4", 1", 2", 3")

#### Vinyl or Felt available in More Colors

(Blue, Green, Grey, Burgundy, White)

**CUSTOM LARGER SIZES AVAILABLE | CALL US** 

Variety of Letter Set Options to Choose From

5 Sizes: ½", ¾", 1", 2", & 3"

| Model          | Letter Board (Overall Frame Size) | Viewable Area     | Orientation           | Ship Wt. |
|----------------|-----------------------------------|-------------------|-----------------------|----------|
| OFLETW361-2430 | 24" x 30"                         | 21 5/8" x 27 5/8" | Portrait or Landscape | 13 LBS   |