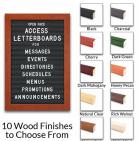

#### Product Details

- Access Wood 361 Letterboards
  - 24" x 30" Wooden Letterboard and Directory
- Letter Board with Changeable Letters Open Face Wood Framed Letter Board
- **BLACK Letter Board**
- Wood Frame Profile: 1 3/16" Wide ()
  Durable Black Vinyl Covered Letter Board
- Wooden Picture Frame Style with Flat Profile
- #361 Wood Frame Profile (1 3/16" Wide) borders the vinyl letter board
- Natural Wood Stained Frame
- 10 Popular Wood Frame Finishes
- Portrait and Landscape Sizes
- 24"x30" is the Outside Frame Dimension
- Overall Frame Depth: 3/4"
  Letterboard with 1/4" grooves allows for easy letter and number insertion
- 3/4" White Helvetica letters and numbers included (290 Characters)
- Optional Plastic Letters Sets Sizes in Helvetica and Roman Fonts Ideal for Signs, Messages, Menus, Directories, Other Info + Announcements
- Hanging Hardware on the frame back for easy wall or ceiling mount.
- Access Letterboards Open Face 24 x 30 Display for INDOOR use

#### Vinyl or Felt available in More Colors

(Blue, Green, Grey, Burgundy, White)

**CUSTOM LARGER SIZES AVAILABLE | CALL US** 

Variety of Letter Set Options to Choose From

5 Sizes: ½", ¾", 1", 2", & 3"

| Model          | Letter Board (Overall Frame Size) | Viewable Area     | Orientation           | Ship Wt. |
|----------------|-----------------------------------|-------------------|-----------------------|----------|
| OFLETW361-2430 | 24" x 30"                         | 21 5/8" x 27 5/8" | Portrait or Landscape | 13 LBS   |