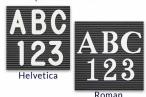

  - Overall Frame Depth: 3/4"
    Letterboard with 1/4" grooves allows for easy letter and number insertion
  - 3/4" White Helvetica letters and numbers included (290 Characters)

  - Optional Plastic Letters Sets Sizes in Helvetica and Roman Fonts Ideal for Signs, Messages, Menus, Directories, Other Info + Announcements
  - Hanging Hardware on the frame back for easy wall or ceiling mount.
  - Access Letterboards Open Face 20 x 24 Display for INDOOR use

### Ordering Options

- Frame Orientation: Portrait or Landscape
- Optional letter & character sets (1/2", 3/4", 1", 2", 3")