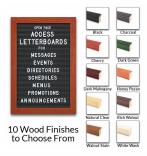

  - Wooden Picture Frame Style with Flat Profile
  - #361 Wood Frame Profile (1 3/16" Wide) borders the vinyl letter board
  - Natural Wood Stained Frame
  - 10 Popular Wood Frame Finishes
  - Portrait and Landscape Sizes
  - 20"x24" is the Outside Frame Dimension