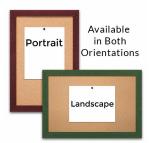

#### Product Details

- Access Cork Boardâ,,¢
- 8" x 12" Cork Bulletin Board
- Wooden Message Display Board Classic #361 Wood Frame
- Wooden Picture Frame Style with Flat Face Profile
- Natural Tan Pebble Cork Surface
- Open Face Wood Framed Bulletin Board Board
- Natural Wood Stained Frame Wood Frame Profile: 1 3/16" Wide ()
- 10 Popular Wood Stain Frame Finishes
- Portrait and Landscape Sizes
- All sizes refer to the Outside Frame Dimension
- 8" x 12" is the Outside Frame Dimension
- Overall Frame Depth: 3/4" Ideal as a message board, notice board, announcement board
- Hanging Hardware on the frame back for wall or ceiling mount.
- Optional Fabric Covered Cork Colors
  Optional Pushpins: Clear and Multi-Colored
- 8"x12" Access Bulletin Boards Open Face Display Frame for INDOOR use

### \*CUSTOM SIZES AVAILABLE | CALL US

| Model          | Cork Board (Overall Frame Size) | Viewable Area   | Orientation           | Ships Via |
|----------------|---------------------------------|-----------------|-----------------------|-----------|
| OFCORKW361-812 | 8" x 12"                        | 5 5/8" x 9 5/8" | Portrait or Landscape | FedEx     |