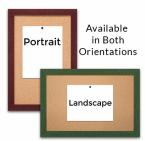

#### Product Details

- Access Cork Boardâ,,¢
- 16" x 20" Cork Bulletin Board
- Wooden Message Display Board Classic #361 Wood Frame
- Wooden Picture Frame Style with Flat Face Profile
- Natural Tan Pebble Cork Surface
- Open Face Wood Framed Bulletin Board Board
- Natural Wood Stained Frame Wood Frame Profile: 1 3/16" Wide ()
- 10 Popular Wood Stain Frame Finishes
- Portrait and Landscape Sizes
- All sizes refer to the Outside Frame Dimension
- 16" x 20" is the Outside Frame Dimension
- Overall Frame Depth: 3/4" Ideal as a message board, notice board, announcement board
- Hanging Hardware on the frame back for wall or ceiling mount.
- Optional Fabric Covered Cork Colors
  Optional Pushpins: Clear and Multi-Colored
- 16"x20" Access Bulletin Boards Open Face Display Frame for INDOOR use