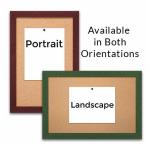

#### Product Details

- Access Cork Boardâ,,¢
- 30" x 36" Cork Bulletin Board
- Wooden Message Display Board Classic #361 Wood Frame
- Wooden Picture Frame Style with Flat Face Profile
- Natural Tan Pebble Cork Surface
- Open Face Wood Framed Bulletin Board Board
- Natural Wood Stained Frame
- Wood Frame Profile: 1 3/16" Wide ()
- 10 Popular Wood Stain Frame Finishes Portrait and Landscape Sizes
- All sizes refer to the Outside Frame Dimension
- 30" x 36" is the Outside Frame Dimension
- Overall Frame Depth: 3/4" Ideal as a message board, notice board, announcement board
- Hanging Hardware on the frame back for wall or ceiling mount.
- Optional Fabric Covered Cork Colors
  Optional Pushpins: Clear and Multi-Colored
- 30"x36" Access Bulletin Boards Open Face Display Frame for INDOOR use

#### \*CUSTOM SIZES AVAILABLE | CALL US

| Model           | Cork Board (Overall Frame Size) | Viewable Area     | Orientation           | Ships Via |
|-----------------|---------------------------------|-------------------|-----------------------|-----------|
| OFCORKW361-3036 | 30" x 36"                       | 27 5/8" x 33 5/8" | Portrait or Landscape | FedEx     |