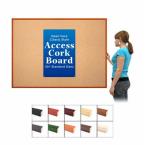

### 30" x 36" Open Face Wood #361 Framed Bulletin Board

#### Product Details

- Access Cork Boardâ,,¢
- 30" x 36" Cork Bulletin Board
- Wooden Message Display Board Classic #361 Wood Frame
- Wooden Picture Frame Style with Flat Face Profile
- Natural Tan Pebble Cork Surface
- Open Face Wood Framed Bulletin Board Board
- Natural Wood Stained Frame
- Wood Frame Profile: 1 3/16" Wide ()
- 10 Popular Wood Stain Frame Finishes Portrait and Landscape Sizes
- All sizes refer to the Outside Frame Dimension
- 30" x 36" is the Outside Frame Dimension
- Overall Frame Depth: 3/4" Ideal as a message board, notice board, announcement board
- Hanging Hardware on the frame back for wall or ceiling mount.
- Optional Fabric Covered Cork Colors
  Optional Pushpins: Clear and Multi-Colored
- 30"x36" Access Bulletin Boards Open Face Display Frame for INDOOR use