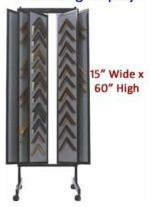

## 5 Panels - Floor Stand Moulding Displayer (15" x 60" Sides)

#### **Product Details**

- 5-PanelsFloor Stand Moulding Displayer
- Each Side: 15" Wide x 60" High
- Durable Aluminum framework
- Fabric Backing (Choose from 3 Colors)
- 14 Metal Display Finishes Available
- These aluminum standing displays are for INDOOR USE ONLY

| Model | Display Size (Per Side) | Number of Sides | Ships Via | Shipping Weight |   |
|-------|-------------------------|-----------------|-----------|-----------------|---|
| JS42  | 15" Wide x 60" High     | 5               | FedEx     | 35              | Ì |