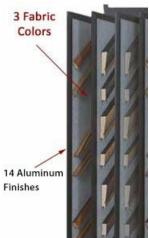

#### **Product Details**

- 5-PanelsFloor Stand Moulding Displayer
- Each Side: 15" Wide x 60" High
- Durable Aluminum framework
- Fabric Backing (Choose from 3 Colors)
- 14 Metal Display Finishes Available
- These aluminum standing displays are for INDOOR USE ONLY

#### **Ordering Options**

- 14 Aluminum Finishes
- 3 Fabric Colors