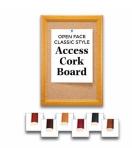

## 12 x 24 Access Cork Boardâ,,¢ Open Face Wood #353 Framed Bulletin Board in 6 Wood Frame Finishes

FOR CURRENT PRICING, VISIT THE ID # LISTED ABOVE

FREE SHIPPING

#### Product Details

- Access Cork Board™
- 12" x 24" Corkboard Message Board
- Classic #353 Wood Frame Wood Picture Frame with 3-Step Profile Style
- Open Face Frame (not enclosed)
- Natural Tan Pebble Cork Surface Wood Frame Profile: 1 3/8" Wide
- Overall Wood Frame Depth: 1 1/8"
- 6 Natural Wood Stain Frame Finishes
- Portrait and Landscape Sizes
- 12" x 24" is the Outside Frame Dimension
- Ideal as a message board, notice board, or announcement board
- Hanging Hardware on the frame back for wall or ceiling mount.
- Optional Fabric Covered Cork Colors
- Optional Pushpins: Clear and Multi-Colored
- 12"x24" Access Cork Boards Open for INDOOR use