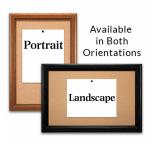

#### Product Details

- Access Cork Board™
- 12" x 24" Corkboard Message Board
- Classic #353 Wood Frame Wood Picture Frame with 3-Step Profile Style
- Open Face Frame (not enclosed)
- Natural Tan Pebble Cork Surface Wood Frame Profile: 1 3/8" Wide
- Overall Wood Frame Depth: 1 1/8"
- 6 Natural Wood Stain Frame Finishes
- Portrait and Landscape Sizes
- 12" x 24" is the Outside Frame Dimension
- Ideal as a message board, notice board, or announcement board
- Hanging Hardware on the frame back for wall or ceiling mount.
- Optional Fabric Covered Cork Colors
- Optional Pushpins: Clear and Multi-Colored
- 12"x24" Access Cork Boards Open for INDOOR use

#### \*CUSTOM SIZES AVAILABLE | CALL US

| Model           | Cork Board (Overall Frame Size) | Viewable Area    | Orientation           | Ships Via |
|-----------------|---------------------------------|------------------|-----------------------|-----------|
| OFCORKW353-1224 | 12" x 24"                       | 9 1/4" x 21 1/4" | Portrait or Landscape | FedEx     |