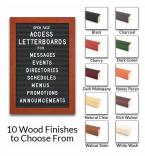

  - Wooden Picture Frame Style with Flat Profile
  - #361 Wood Frame Profile (1 3/16" Wide) borders the vinyl letter board
  - Natural Wood Stained Frame
  - 10 Popular Wood Frame Finishes
  - Portrait and Landscape Sizes
  - 24"x36" is the Outside Frame Dimension