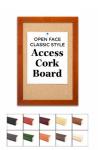

### 12" x 36" Open Face Wood #361 Framed Cork Board

#### Product Details

- Access Cork Boardâ,,¢
- 12" x 36" Cork Bulletin Board
- Wooden Message Display Board Classic #361 Wood Frame
- Wooden Picture Frame Style with Flat Face Profile
- Natural Tan Pebble Cork Surface
- Open Face Wood Framed Bulletin Board Board
- Natural Wood Stained Frame Wood Frame Profile: 1 3/16" Wide ()
- 10 Popular Wood Stain Frame Finishes
- Portrait and Landscape Sizes
- All sizes refer to the Outside Frame Dimension
- 12" x 36" is the Outside Frame Dimension
- Overall Frame Depth: 3/4" Ideal as a message board, notice board, announcement board
- Hanging Hardware on the frame back for wall or ceiling mount.
- Optional Fabric Covered Cork Colors
  Optional Pushpins: Clear and Multi-Colored
- 12"x36" Access Bulletin Boards Open Face Display Frame for INDOOR use