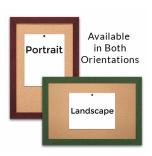

#### Product Details

- Access Cork Boardâ,,¢
- 12" x 36" Cork Bulletin Board
- Wooden Message Display Board Classic #361 Wood Frame
- Wooden Picture Frame Style with Flat Face Profile
- Natural Tan Pebble Cork Surface
- Open Face Wood Framed Bulletin Board Board
- Natural Wood Stained Frame Wood Frame Profile: 1 3/16" Wide ()
- 10 Popular Wood Stain Frame Finishes
- Portrait and Landscape Sizes
- All sizes refer to the Outside Frame Dimension
- 12" x 36" is the Outside Frame Dimension
- Overall Frame Depth: 3/4" Ideal as a message board, notice board, announcement board
- Hanging Hardware on the frame back for wall or ceiling mount.
- Optional Fabric Covered Cork Colors
  Optional Pushpins: Clear and Multi-Colored
- 12"x36" Access Bulletin Boards Open Face Display Frame for INDOOR use

#### \*CUSTOM SIZES AVAILABLE | CALL US

| Model           | Cork Board (Overall Frame Size) | Viewable Area    | Orientation           | Ships Via |
|-----------------|---------------------------------|------------------|-----------------------|-----------|
| OFCORKW361-1236 | 12" x 36"                       | 9 5/8" x 33 5/8" | Portrait or Landscape | FedEx     |