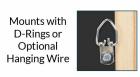

#### Product Details

- Access Cork Boardâ,,¢
- 12" x 36" Cork Bulletin Board
- Wooden Message Display Board Classic #361 Wood Frame
- Wooden Picture Frame Style with Flat Face Profile
- Natural Tan Pebble Cork Surface
- Open Face Wood Framed Bulletin Board Board
- Natural Wood Stained Frame Wood Frame Profile: 1 3/16" Wide ()
- 10 Popular Wood Stain Frame Finishes
- Portrait and Landscape Sizes
- All sizes refer to the Outside Frame Dimension
- 12" x 36" is the Outside Frame Dimension
- Overall Frame Depth: 3/4" Ideal as a message board, notice board, announcement board
- Hanging Hardware on the frame back for wall or ceiling mount.
- Optional Fabric Covered Cork Colors
  Optional Pushpins: Clear and Multi-Colored
- 12"x36" Access Bulletin Boards Open Face Display Frame for INDOOR use