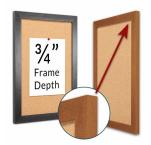

### 24" x 24" Open Face Wood #361 Framed Bulletin Board

### Product Details

- Access Bulletin Boards
- 24" x 24" Cork Bulletin Board
- Wooden Message Display Board Classic #361 Wood Frame
- Wooden Picture Frame Style with Flat Face Profile
- Natural Tan Pebble Cork Surface
- Open Face Wood Framed Bulletin Board Board
- Natural Wood Stained Frame
- Wood Frame Profile: 1 3/16" Wide ()
- 10 Popular Wood Stain Frame Finishes
- Square Sizes
- All sizes refer to the Outside Frame Dimension
- 24" x 24" is the Outside Frame Dimension
- Overall Frame Depth: 3/4" Ideal as a message board, notice board, announcement board
- Hanging Hardware on the frame back for wall or ceiling mount.
- Optional Fabric Covered Cork Colors
  Optional Pushpins: Clear and Multi-Colored
- 24"x24" Access Bulletin Boards Open Face Display Frame for INDOOR use